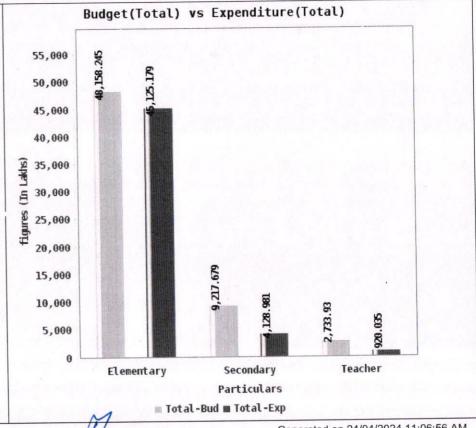

### 1. Total Estimated Budget (2024-25)

The approved estimates for the AWP&B for 2024-25 under Elementary, Secondary and Teacher Education are as under:

(Rs. in lakh)

| Head | Spill | Non-<br>Recurring | Recurring * | Total<br>Fresh | Grand Total<br>(Including Spill- |
|------|-------|-------------------|-------------|----------------|----------------------------------|
|      |       | (Fresh)           | (Fresh)     | (3+4)          | Over) (2+5)                      |

Jan

| 1                    | 2        | 3      | 4             | 5        | 5        |
|----------------------|----------|--------|---------------|----------|----------|
| Elementary           | 3940.59  | 149.00 | 37452.51      | 37601.51 | 41542.1  |
| Secondary            | 6661.02  | 82.70  | 5169.67       | 5252.37  | 11913.39 |
| Teacher<br>Education | 1442.71  | 0      | 983.07 983.07 |          | 2425.78  |
| Total                | 12044.32 | 231.70 | 43605.25      | 43836.95 | 55881.27 |