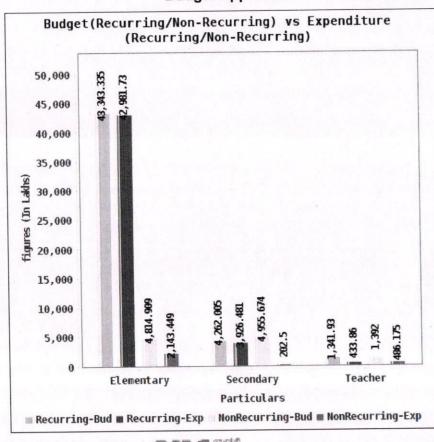

### 1. Total Estimated Budget (2024-25)

The approved estimates for the AWP&B for 2024-25 under Elementary, Secondary and Teacher Education are as under:

(Rs. in lakh)

| Head | Spill | Non-<br>Recurring | Recurring * | Total<br>Fresh | Grand Total<br>(Including Spill- |
|------|-------|-------------------|-------------|----------------|----------------------------------|
|      |       | (Fresh)           | (Fresh)     | (3+4)          | Over) (2+5)                      |

Jan

| 1                    | 2        | 3      | 4             | 5        | 5        |
|----------------------|----------|--------|---------------|----------|----------|
| Elementary           | 3940.59  | 149.00 | 37452.51      | 37601.51 | 41542.1  |
| Secondary            | 6661.02  | 82.70  | 5169.67       | 5252.37  | 11913.39 |
| Teacher<br>Education | 1442.71  | 0      | 983.07 983.07 |          | 2425.78  |
| Total                | 12044.32 | 231.70 | 43605.25      | 43836.95 | 55881.27 |