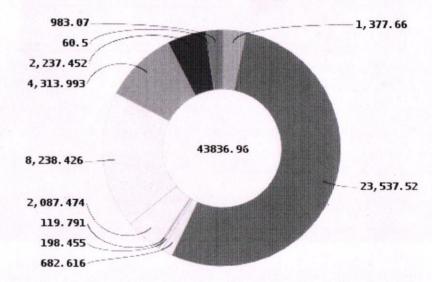

### 1. Total Estimated Budget (2024-25)

The approved estimates for the AWP&B for 2024-25 under Elementary, Secondary and Teacher Education are as under:

(Rs. in lakh)

| Head | Spill | Non-<br>Recurring | Recurring * | Total<br>Fresh | Grand Total<br>(Including Spill- |
|------|-------|-------------------|-------------|----------------|----------------------------------|
|      |       | (Fresh)           | (Fresh)     | (3+4)          | Over) (2+5)                      |

Jan

| 1                    | 2        | 3      | 4             | 5        | 5        |
|----------------------|----------|--------|---------------|----------|----------|
| Elementary           | 3940.59  | 149.00 | 37452.51      | 37601.51 | 41542.1  |
| Secondary            | 6661.02  | 82.70  | 5169.67       | 5252.37  | 11913.39 |
| Teacher<br>Education | 1442.71  | 0      | 983.07 983.07 |          | 2425.78  |
| Total                | 12044.32 | 231.70 | 43605.25      | 43836.95 | 55881.27 |