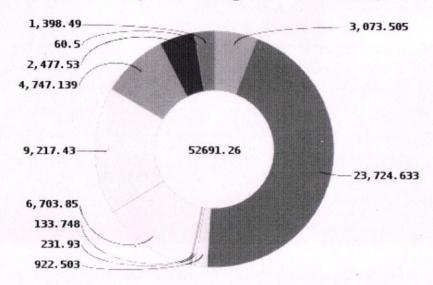

### 1. Total Estimated Budget (2024-25)

The approved estimates for the AWP&B for 2024-25 under Elementary, Secondary and Teacher Education are as under:

(Rs. in lakh)

| Head | Spill | Non-<br>Recurring | Recurring * | Total<br>Fresh | Grand Total<br>(Including Spill- |
|------|-------|-------------------|-------------|----------------|----------------------------------|
|      |       | (Fresh)           | (Fresh)     | (3+4)          | Over) (2+5)                      |

Jan

| 1                    | 2        | 3      | 4             | 5        | 5        |
|----------------------|----------|--------|---------------|----------|----------|
| Elementary           | 3940.59  | 149.00 | 37452.51      | 37601.51 | 41542.1  |
| Secondary            | 6661.02  | 82.70  | 5169.67       | 5252.37  | 11913.39 |
| Teacher<br>Education | 1442.71  | 0      | 983.07 983.07 |          | 2425.78  |
| Total                | 12044.32 | 231.70 | 43605.25      | 43836.95 | 55881.27 |